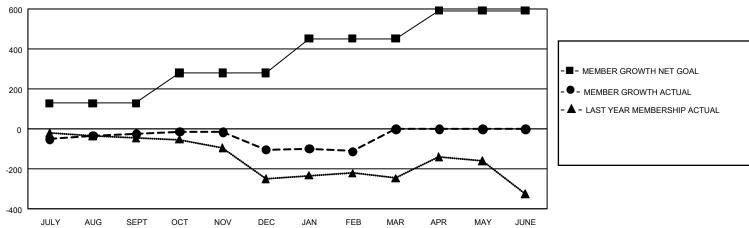

## GMT: OPEN GMT CA 1 Clubs Members **RESULTS FOR 2019-2020 RESULTS FOR 2019-2020 NEW CLUB GOAL NEW CLUBS DROPPED CLUBS** MEMBER GROWTH NET MEMBER GROWTH DROPPED QUARTER QUARTER **GOAL ACTUAL** MEMBERS ACTUAI (including transfers) 0 0 387 186 182 JULY/AUG/SEPT JULY/AUG/SEPT 3 0 247 181 453 OCT/NOV/DEC OCT/NOV/DEC 6 0 516 155 148 JAN/FEB/MAR JAN/FEB/MAR 9 0 0 420 0 0 APR/MAY/JUNE APR/MAY/JUNE