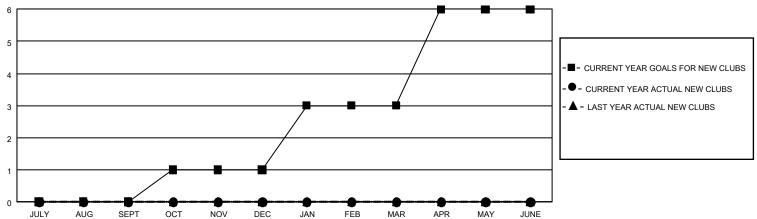

## GMT: OPEN GMT CA 1 Clubs Members **RESULTS FOR 2019-2020 RESULTS FOR 2019-2020 NEW CLUB GOAL NEW CLUBS DROPPED CLUBS** MEMBER GROWTH NET MEMBER GROWTH DROPPED QUARTER QUARTER **GOAL ACTUAL** MEMBERS ACTUAI (including transfers) 0 0 387 186 182 JULY/AUG/SEPT JULY/AUG/SEPT 3 0 247 181 453 OCT/NOV/DEC OCT/NOV/DEC 6 0 516 155 148 JAN/FEB/MAR JAN/FEB/MAR 9 0 0 420 0 0 APR/MAY/JUNE APR/MAY/JUNE